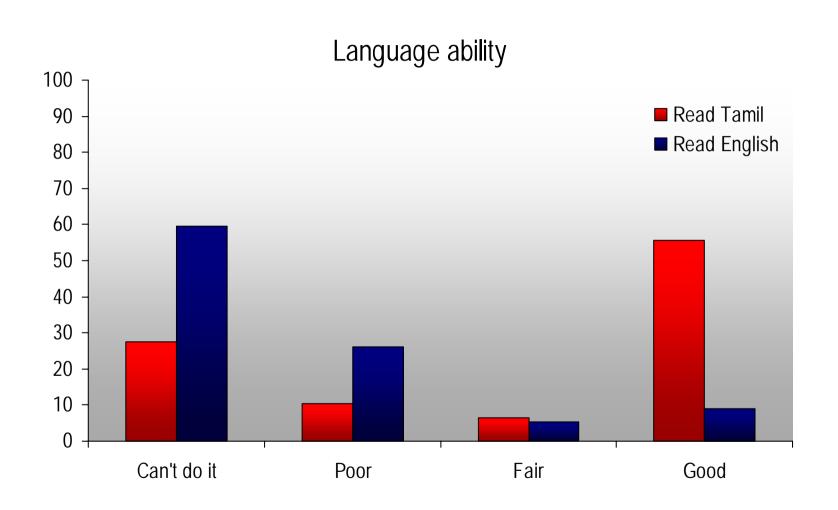

# Some basic information about our villages

## Some basic information about our villages

This difference is significant at the .05 level