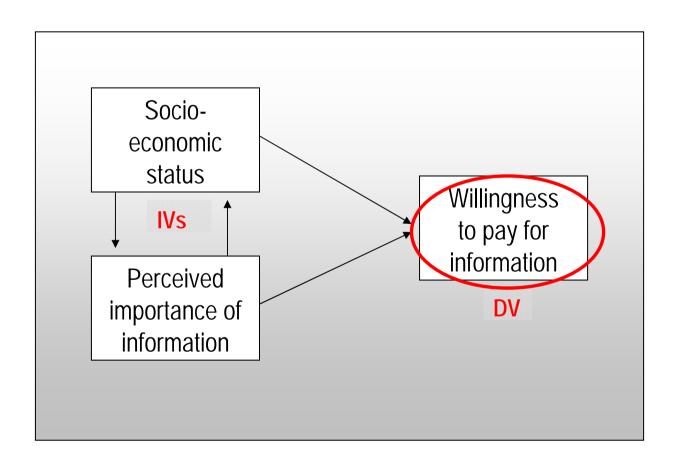

#### Our model

#### Predicting demand for information in rural India

#### **OUR HYPOTHESIS:**

We predict that rural peasants, <u>independently of their</u> <u>socioeconomic status</u>, will be willing to pay for telecenter services if they find that these services are relevant to their lives