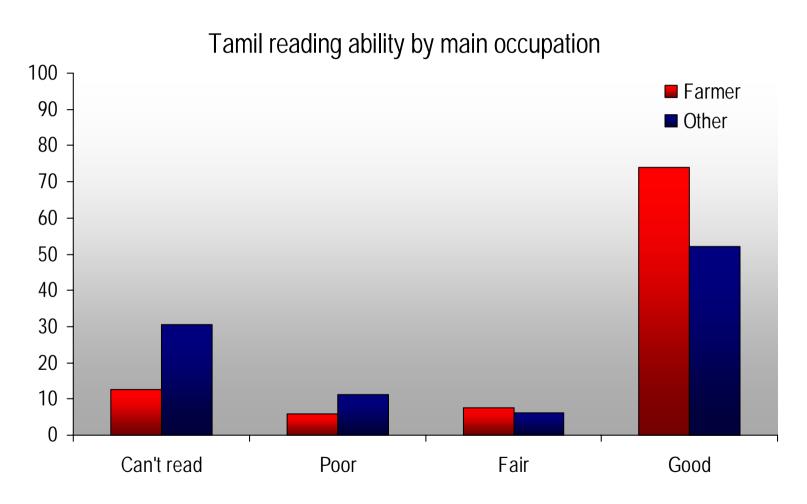

# Some basic information about our villages

## Some basic information about our villages

This difference is significant at the .05 level