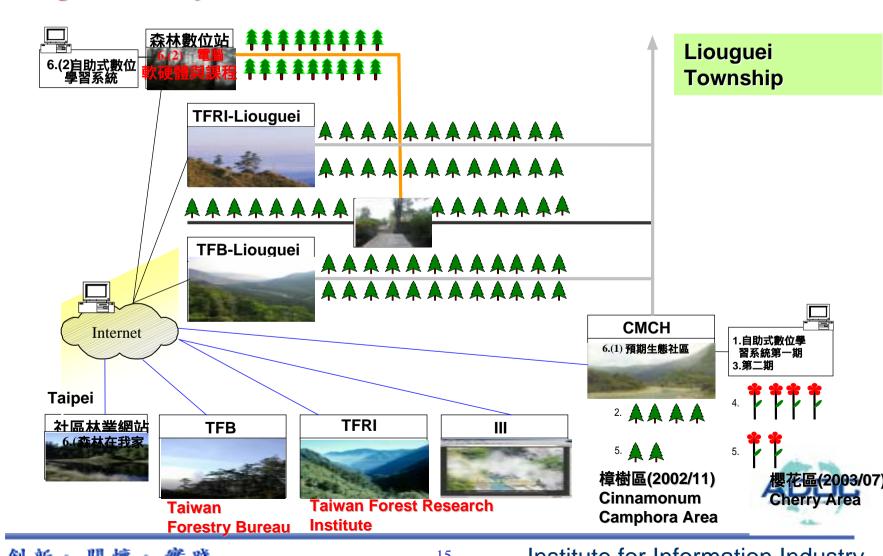

County Government at other villages in 2003







## TINTEGRATION of Digital Applications

- Education: To improve education quality in village
  - Conduct computer assisted science courses in elementary school
- Economy: To improve individual economic capability for residents of villages
  - marketing and selling agricultural products through EC
- Environment:To establish digital infrastructure
  - Establish a public computer service center with computers and e-learning system installed and can be accessed by public for free
  - Provide basic computer and Internet training for villagers
  - Provide used computers with software and applications
  - Volunteer training program for hardware maintenance and networking

## TILiu Guei Digital Forest Station

#### **Digital Forestry Station**





## Conclusions





## Key Successful Factors of Sustainability

#### Technical Support:

Solve the problems of acquiring, using and maintaining computers and internet for community residents

#### • Integral applications:

Help improve the economic and educational environment

#### Wider coverage:

Help establish a digital living environment for students, teachers and householders

## m Review from 3 Angles

- The role and positioning of Telecenter itself
- The role an functions of Service providers
- The role and expectations of donors and/or governmental agencies





## **Key Successful Factors of**

### Sustainability

- Bridging digital divide has to be based on the local culture and brings the benefit for the livelihood
- Combining the force from digital service team, volunteers