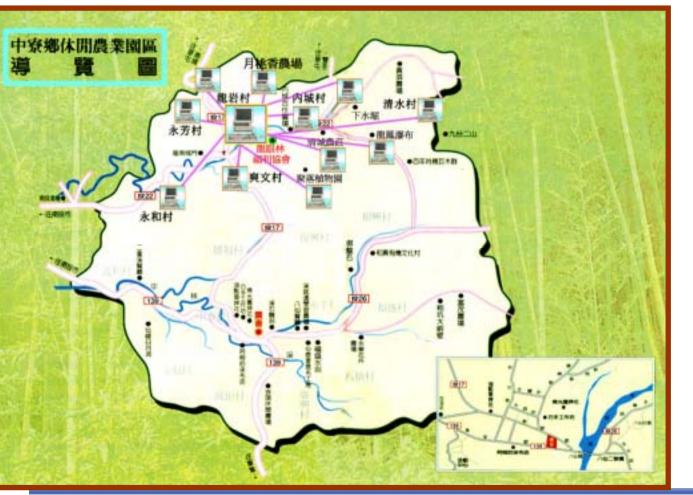

## Chungliao DOC Networking of 7 Villages in Chungliao Township, Nantou County

| 1 | 數位<br>機會<br>中心 | 龍眼林福利協會 |
|---|----------------|---------|
| 2 | 產業<br>民宿<br>點  | 聚落植物園區  |
|   |                | 下水堀農場   |
|   |                | 清城農莊    |
|   |                | 月桃香農場   |
| 3 | 景點             | 龍鳳瀑布    |
| 4 | 社區<br>活動<br>中心 | 永和社區    |
|   |                | 永芳社區    |
|   |                | 龍岩社區    |
|   |                | 爽文社區    |
|   |                | 內城社區    |
|   |                | 清水社區    |